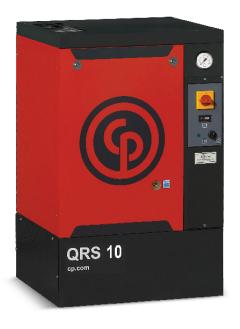

## Introducing the QRS MINI QRS 10 HP (Belt Drive Rotary Screw)

Our Quiet Rotary Screw (QRS) compressed air system is engineered for high performance, efficiency and reliability. With the new QRS MINI, you get the continuous duty and whisper-quiet operation of the QRS series in a compact design. The QRS MINI 10 HP is available base mounted, mounted on a 60-gallon receiver tank and with or without an integrated dryer. Ideal for light industrial applications, the QRS MINI can be installed almost anywhere.

## QRS 10 HP MINI Belt Drive Rotary Screw

| Model                | QRS 10 HP                 |                           |
|----------------------|---------------------------|---------------------------|
| HP                   | 10                        |                           |
| acfm @ 150 psig      | 33                        |                           |
| Max. Pressure        | 150                       |                           |
| Receiver Tank (gal.) | 60                        |                           |
| Sound Level (dBa)    | 66                        |                           |
| LxWxH (in.)          | Base Mounted 25 x 25 x 39 | Tank Mounted 59 x 25 x 54 |
| Net Wt. (lbs.)       | Base Mount                | 471                       |
|                      | HP (w/o Dryer)            | 496                       |
|                      | HPD (w/Dryer)             | 573                       |

## **Standard Features:**

- · Low sound enclosure
- 150 psig (standard)
- · Continuous operating capability
- · Base mounted (option)
- 60 gal. ASME/CRN receiver tank
- · Manual tank drain
- 3 phase 208/230/460V and 575V, TEFC motor
- · UL and cUL approved control panel
- · Compact dimensions
- CP Secure Warranty\*