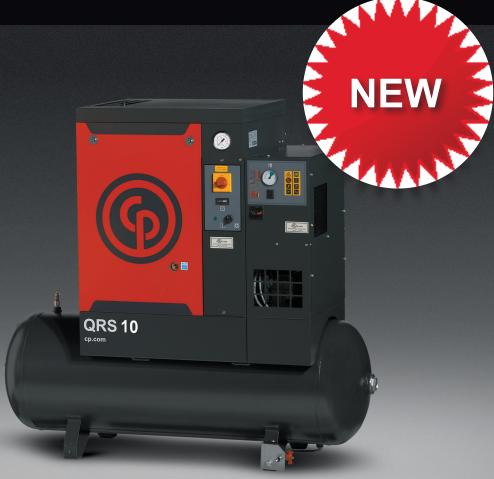

## Introducing the QRS MINI QRS 10 HP (Belt Drive Rotary Screw)

Our Quiet Rotary Screw (QRS) compressed air system is engineered for high performance, efficiency and reliability. With the new QRS MINI, you get the continuous duty and whisper-quiet operation of the QRS series in a compact design. The QRS MINI 10 HP is available base mounted, mounted on a 60-gallon receiver tank and with or without an integrated dryer. Ideal for light industrial applications, the QRS MINI can be installed almost anywhere.

## QRS 10 HP MINI Belt Drive Rotary Screw

| Model                | QRS 10 HP                 |                           |
|----------------------|---------------------------|---------------------------|
| HP                   | 10                        |                           |
| acfm @ 150 psig      | 33                        |                           |
| Max. Pressure        | 150                       |                           |
| Receiver Tank (gal.) | 60                        |                           |
| Sound Level (dBa)    | 66                        |                           |
| LxWxH (in.)          | Base Mounted 25 x 25 x 39 | Tank Mounted 59 x 25 x 54 |
| Net Wt. (lbs.)       | Base Mount                | 471                       |
|                      | HP (w/o Dryer)            | 496                       |
|                      | HPD (w/Dryer)             | 573                       |

## **Standard Features:**

- · Low sound enclosure
- 150 psig (standard)
- · Continuous operating capability
- · Base mounted (option)
- 60 gal. ASME/CRN receiver tank
- · Manual tank drain
- 3 phase 208/230/460V and 575V, TEFC motor
- · UL and cUL approved control panel
- · Compact dimensions
- CP Secure Warranty\*