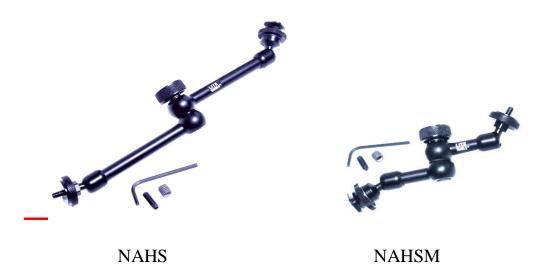

## **Litepanels<sup>TM</sup> Articulating Arm**

The new Litepanels Articulating Arm allows for the ultimate in positioning control and yet weighs half as much as previous models. The new, lighter Articulating Arm allows camera operators more freedom with less fatigue. Features such as a lower profile control knob and overall smaller cross section keeps the arm functional and out of the way. An integral hot-shoe adapter has been added for increased stability and rigidity. The Litepanels Articulating Arm is available in 4inch and 8inch versions with standard hot shoe adapter configuration. A Conversion Kit provides accessory ½-20 and 3/8 threaded hardware as an alternative to the hot-shoe configuration.

The Articulating Arms can be purchased individually or as a pair with the Conversion Kit accessory hardware.

| <b>Product</b>                         | <b>Code</b> | <b>Price</b> |
|----------------------------------------|-------------|--------------|
| 8inch Articulating Arm                 | NAHS-8      | \$165.00     |
| 4inch Articulating Arm                 | NAHSM-4     | \$175.00     |
| Both Articulating Arm/1 Conversion Kit | NAHSK       | \$325.00     |
| Conversion Kit                         | NAHS-CK     | \$19.00      |