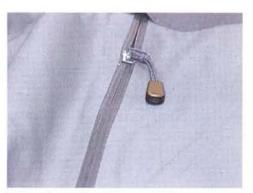

1. Non stitch hems

2. Bonding of weatherproof zippers

The H205 comes complete with standard Flat bed. Option heads are available. The heads are interchangeable to give complete flexibility. Easily removed and quick change over.