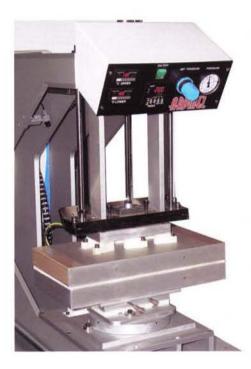

## H205 PNEUMATIC HIGH PRESSURE PRESS

Heated top & bottom interchangeable plates

The result is crisp, clean lightweight seams. Ardmel adhesives, solvent free, can be used on uncoated, coated and laminated fabrics, giving excellent adhesion, soft handle to seams and improved strength. Ardmel offer a variety of different adhesives for varying thicknesses and weights of fabric.

1. Non stitch hems

2. Bonding of weatherproof zippers

The H205 comes complete with standard Flat bed. Option heads are available. The heads are interchangeable to give complete flexibility. Easily removed and quick change over.

## Accuracy:

A control panel ensures ease of use and accuracy.