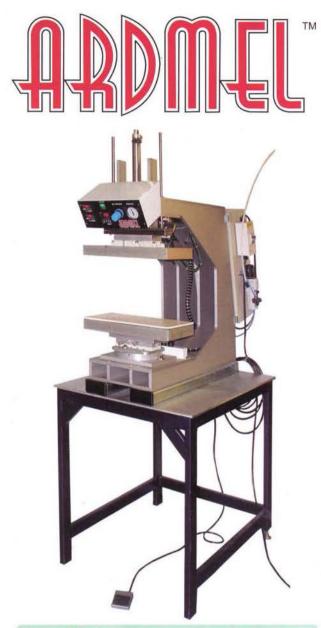

The H 205 Press for protective clothing, workwear, cleanroom, surgical gowns and sportswear, bonding of textiles, application of heat transfers, wood and metal bonding. The H205 Pneumatically operated bench press forms part of the extensive range of machinery and accessories for the process of construction without thread in the manufacture of garments. The press can be used for bonding zippers, hems, hood visors, cuffs etc, using Ardmel adhesive tapes, which are positioned between the 2 layers of fabric.

## H205 PNEUMATIC HIGH PRESSURE PRESS

Heated top & bottom interchangeable plates

The result is crisp, clean lightweight seams. Ardmel adhesives, solvent free, can be used on uncoated, coated and laminated fabrics, giving excellent adhesion, soft handle to seams and improved strength. Ardmel offer a variety of different adhesives for varying thicknesses and weights of fabric.

Pneumatic ~ 7 Bar at 60 Litres per minute

Dimensions:

Width (side to side) = 310mm (excluding any mounted tools) Depth (front to back) = 1050mm Height = 1010mm

Weight: 90 kg

Pack Details:

Dimension ~ 1050mm x 360mm x 1050mm Gross Weight ~ 140kg