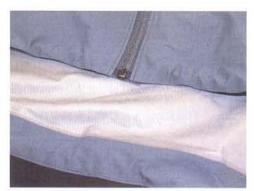

1. Non stitch hems

2. Bonding of weatherproof zippers

The H205 comes complete with standard Flat bed. Option heads are available. The heads are interchangeable to give complete flexibility. Easily removed and quick change over.